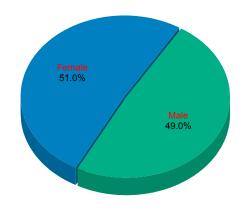

Some characteristics of the FTC student data include:

- Slightly more female students (51%) participate in the FTC program than male students (49%).
- Lower grade levels tend to have larger student enrollments. Students enrolled in Kindergarten through Grade 3 make up approximately 53% of the scholarship recipients.
- The racial/ethnic breakdown reflects the diversity of students utilizing the FTC scholarship, which includes: