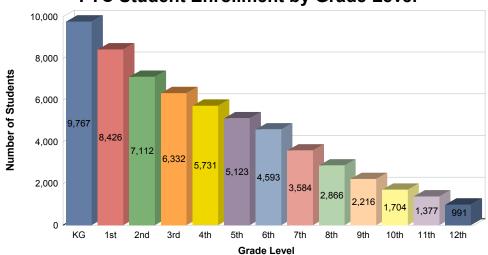

Some characteristics of the FTC student data include:

- Slightly more female students (51%) participate in the FTC program than male students (49%).
- Lower grade levels tend to have larger student enrollments. Students enrolled in Kindergarten through Grade 3 make up approximately 53% of the scholarship recipients.
- The racial/ethnic breakdown reflects the diversity of students utilizing the FTC scholarship, which includes: