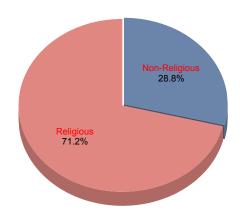

|
| GENDER | <u>STUDENTS</u> | <u>PERCENTAGE</u> |

# FTC Student Enrollment by Grade Level



| GRADE LEVEL | STUDENTS | PERCENTAGE |
|-------------|----------|------------|
| KG          | 9,767    | 16.3%      |
| 1st         | 8,426    | 14.1%      |
| 2nd         | 7,112    | 11.9%      |
| 3rd         | 6,332    | 10.6%      |
| 4th         | 5,731    | 9.6%       |
| 5th         | 5,123    | 8.6%       |
| 6th         | 4,593    | 7.7%       |
| 7th         | 3,584    | 6.0%       |
| 8th         | 2,866    | 4.8%       |
| 9th         | 2,216    | 3.7%       |
| 10th        | 1,704    | 2.8%       |
| 11th        | 1,377    | 2.3%       |
| 12th        | 991      | 1.7%       |
| Total:      | 59,822   | 100.0%     |

#### **Private Schools Participating in FTC by Type**



| Total:        | 1,429          | 100.0%     |
|---------------|----------------|------------|
| Religious     | 1,018          | 71.2%      |
| Non-Religious | 411            | 28.8%      |
| SCHOOL TYPE   | <u>SCHOOLS</u> | PERCENTAGE |

#### FTC Student Enrollment by Type of Private School



| Total:        | 61,137 *        | 100.0%            |
|---------------|-----------------|-------------------|
| Religious     | 49,770          | 81.4%             |
| Non-Religious | 11,367          | 18.6%             |
| SCHOOL TYPE   | <u>STUDENTS</u> | <u>PERCENTAGE</u> |

<sup>\*</sup> Indicates that 1,315 students (duplicated) attended more than one school (Religious and Non-Religious) during the September 2013, November 2013, February 2014, and June 2014 reporting periods.

### FTC Stu