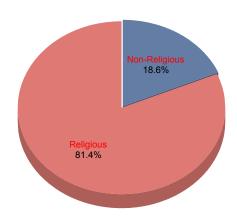

|
| 3rd         | 6,332    | 10.6%      |
| 4th         | 5,731    | 9.6%       |
| 5th         | 5,123    | 8.6%       |
| 6th         | 4,593    | 7.7%       |
| 7th         | 3,584    | 6.0%       |
| 8th         | 2,866    | 4.8%       |
| 9th         | 2,216    | 3.7%       |
| 10th        | 1,704    | 2.8%       |
| 11th        | 1,377    | 2.3%       |
| 12th        | 991      | 1.7%       |
| Total:      | 59,822   | 100.0%     |

#### **Private Schools Participating in FTC by Type**



| Total:        | 1,429          | 100.0%     |
|---------------|----------------|------------|
| Religious     | 1,018          | 71.2%      |
| Non-Religious | 411            | 28.8%      |
| SCHOOL TYPE   | <u>SCHOOLS</u> | PERCENTAGE |

#### FTC Student Enrollment by Type of Private School



| Total:        | 61,137 *        | 100.0%            |
|---------------|-----------------|-------------------|
| Religious     | 49,770          | 81.4%             |
| Non-Religious | 11,367          | 18.6%             |
| SCHOOL TYPE   | <u>STUDENTS</u> | <u>PERCENTAGE</u> |

<sup>\*</sup> Indicates that 1,315 students (duplicated) attended more than one school (Religious and Non-Religious) during the September 2013, November 2013, February 2014, and June 2014 reporting periods.

### FTC Student Enrollment by Race/Ethnicity



| Total:           | 59,822          | 100.0%            |
|------------------|-----------------|-------------------|
| Not Reported     | 1,098           | 1.8%              |
| Others           | 2,986           | 5.0%              |
| Hispanic         | 21,9