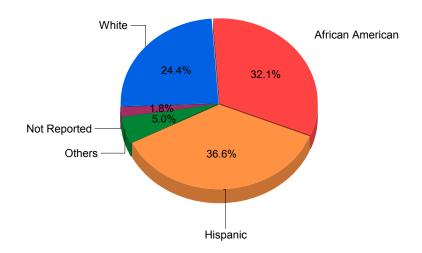

Some characteristics of the FTC student data include:

- Slightly more female students (51%) participate in the FTC program than male students (49%).
- Lower grade levels tend to have larger student enrollments. Students enrolled in Kindergarten through Grade 3 make up approximately 53% of the scholarship recipients.
- The racial/ethnic breakdown reflects the diversity of students utilizing the FTC scholarship, which includes:

African-American students (32%)
Hispanic students (37%)
White students (24%)
Other students (7%)

 The top five districts (Dade, Orange, Broward, Duval, and Hillsborough) had 34,687 students (58% of total participants) receiving approximately \$160 million in FTC scholarships (58% of total funding).