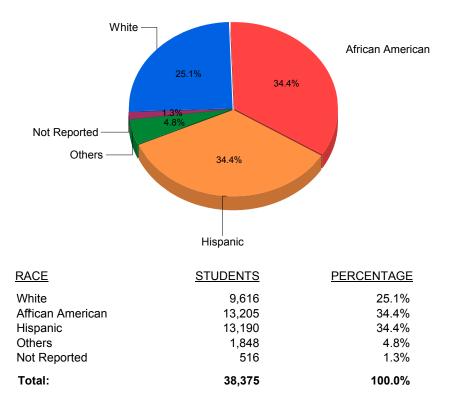

| 29      |
| 60       | SUMTER                 | 2       |
| 61       | SUWANNEE               | 3       |
| 62       | TAYLOR                 | 2       |
| 64       | VOLUSIA                | 33      |
| 65       | WAKULLA                | 3       |
| 66       | WALTON                 | 2       |
| 67       | WASHINGTON             | 2       |
| TOTAL:   | 64                     | 1,186   |

#### FTC Student Enrollment by Gender





865

654

38,375

11th

12th

Total:

#### 3

2.3%

1.7%

100.0%

#### Private Schools Participating in FTC by Type



#### FTC Student Enrollment by Type of Private School



\* Indicates that 360 students attended more than one school (Religious and Non-Religious) during the September 2011, November 2011, and February 2012 reporting periods.



### FTC Student Enrollment by Race/Ethnicity

\* "Others" include students who are American Indian or Alaska Native, Asian, Native Hawaiian or Other Pacific Islander, and Multiracial.