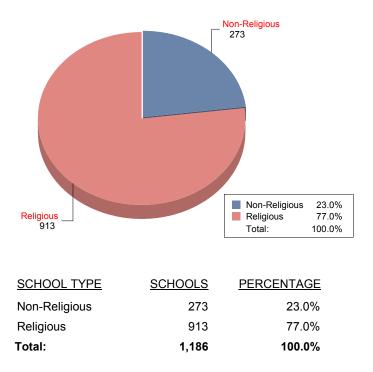

| 3       |
| 55       | ST. JOHNS              | 5       |
| 56       | ST. LUCIE              | 8       |
| 57       | SANTA ROSA             | 3       |
| 58       | SARASOTA               | 21      |
| 59       | SEMINOLE               | 29      |
| 60       | SUMTER                 | 2       |
| 61       | SUWANNEE               | 3       |
| 62       | TAYLOR                 | 2       |
| 64       | VOLUSIA                | 33      |
| 65       | WAKULLA                | 3       |
| 66       | WALTON                 | 2       |
| 67       | WASHINGTON             | 2       |
| TOTAL:   | 64                     | 1,186   |

#### FTC Student Enrollment by Gender





865

654

38,375

11th

12th

Total:

#### 3

2.3%

1.7%

100.0%

#### Private Schools Participating in FTC by Type



#### FTC Student Enrollment by Type of Private School



\* Indicates that 360 students attended more than one school (Religious and Non-Religious) during the September 2011, November 2011, and February 2012 reporting periods.



### FTC Student Enrollment by Race/Ethnicity

\* "Others" include students who are American Indian or Alaska Native, Asian, Native Hawaiian or Other Pacific Islander, and Multiracial.