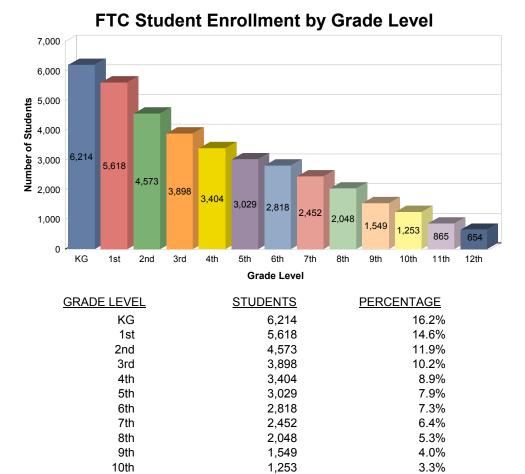

| PINELLAS               | 68      |
| 53       | POLK                   | 36      |
| 54       | PUTNAM                 | 3       |
| 55       | ST. JOHNS              | 5       |
| 56       | ST. LUCIE              | 8       |
| 57       | SANTA ROSA             | 3       |
| 58       | SARASOTA               | 21      |
| 59       | SEMINOLE               | 29      |
| 60       | SUMTER                 | 2       |
| 61       | SUWANNEE               | 3       |
| 62       | TAYLOR                 | 2       |
| 64       | VOLUSIA                | 33      |
| 65       | WAKULLA                | 3       |
| 66       | WALTON                 | 2       |
| 67       | WASHINGTON             | 2       |
| TOTAL:   | 64                     | 1,186   |

#### FTC Student Enrollment by Gender





865

654

38,375

11th

12th

Total:

#### 3

2.3%

1.7%

100.0%

#### Private Schools Participating in FTC by Type



#### FTC Student Enrollment by Type of Private School



\* Indicates that 360 students attended more than one school (Religious and Non-Religious) during the September 2011, November 2011, and February 2012 reporting periods.



### FTC Student Enrollment by Race/Ethnicity

\* "Others" include students who are American Indian or Alaska Native, Asian, Native Hawaiian or Other Pacific Islander, and Multiracial.