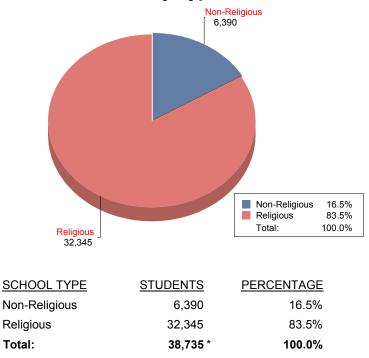

|
| 56       | ST. LUCIE              | 8       |
| 57       | SANTA ROSA             | 3       |
| 58       | SARASOTA               | 21      |
| 59       | SEMINOLE               | 29      |
| 60       | SUMTER                 | 2       |
| 61       | SUWANNEE               | 3       |
| 62       | TAYLOR                 | 2       |
| 64       | VOLUSIA                | 33      |
| 65       | WAKULLA                | 3       |
| 66       | WALTON                 | 2       |
| 67       | WASHINGTON             | 2       |
| TOTAL:   | 64                     | 1,186   |

#### FTC Student Enrollment by Gender





865

654

38,375

11th

12th

Total:

#### 3

2.3%

1.7%

100.0%

#### Private Schools Participating in FTC by Type



#### FTC Student Enrollment by Type of Private School



\* Indicates that 360 students attended more than one school (Religious and Non-Religious) during the September 2011, November 2011, and February 2012 reporting periods.



### FTC Student Enrollment by Race/Ethnicity

\* "Others" include students who are American Indian or Alaska Native, Asian, Native Hawaiian or Other Pacific Islander, and Multiracial.