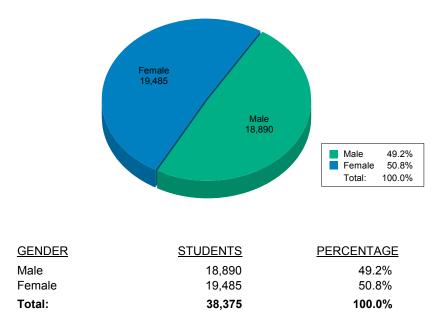

| PINELLAS               | 68      |
| 53       | POLK                   | 36      |
| 54       | PUTNAM                 | 3       |
| 55       | ST. JOHNS              | 5       |
| 56       | ST. LUCIE              | 8       |
| 57       | SANTA ROSA             | 3       |
| 58       | SARASOTA               | 21      |
| 59       | SEMINOLE               | 29      |
| 60       | SUMTER                 | 2       |
| 61       | SUWANNEE               | 3       |
| 62       | TAYLOR                 | 2       |
| 64       | VOLUSIA                | 33      |
| 65       | WAKULLA                | 3       |
| 66       | WALTON                 | 2       |
| 67       | WASHINGTON             | 2       |
| TOTAL:   | 64                     | 1,186   |

#### FTC Student Enrollment by Gender





865

654

38,375

11th

12th

Total:

#### 3

2.3%

1.7%

100.0%

#### Private Schools Participating in FTC by Type



#### FTC Student Enrollment by Type of Private School



\* Indicates that 360 students attended more than one school (Religious and Non-Religious) during the September 2011, November 2011, and February 2012 reporting periods.



### FTC Student Enrollment by Race/Ethnicity

\* "Others" include students who are American Indian or Alaska Native, Asian, Native Hawaiian or Other Pacific Islander, and Multiracial.